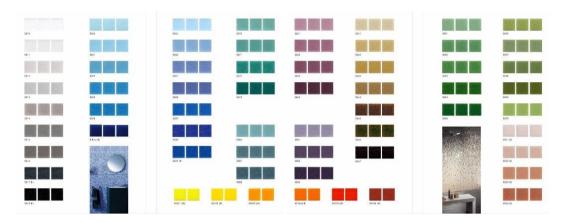

orine feeder             | 1pc               |
| Light                       | 1xLED or 100W     |
| Time controller             | 1pc               |
| Swim jet                    | 2pcs              |
| Handle rail (s.s)           | 2pcs              |
| Chlorine feeder             | 1pcs              |

# MODEL: EURO



### **Pool Filter & Pumps**



Top Mounted FRP Pool Filter



Side Mounted FRP Pool Filter



Pool Pump (0.5HP-5HP)

### **Pool Cleaning Accessories & Equipments**



Vaccumme Head 14"-18"



Vaccumme Head with Side Brush



Sprial Vaccumme Head (Triangle)



Algea Brush 10"-18"



PVC Wall Brush 18"



Robotic Pool Cleaner



Delux Deep Net Bag Standard



Vacuum Hose 9mtr/15mtr/30mtr (Sprial)





Water Test Kit



Swimming Pool LED Light

### **Swimming Pool Tiles**



### **Art Mosaic Tiles**



























### Water Descends

Water Descent is one of the most beautiful ornamental features for your pool or spa.

Creating a water movement in your pool, it may be adjusted from a peaceful sheet of water falling into the pool, to a relaxing water massage for your back, adding elegance and style to your pool.

Available in five different models, you can enjoy different water effects and trajectories, from our standard water fall, to rain sheer or arc trajectory.

With the optional RGB LED strip, the unit provides you vibrant colourful waterfall which adds visual interest and soothing sound of flowing water to your landscape.



### **Features**

- ✓ Four different lengths: 300 mm, 600 mm, 900 mm and 1200mm.
- ✓ LED strip is powered by external 1