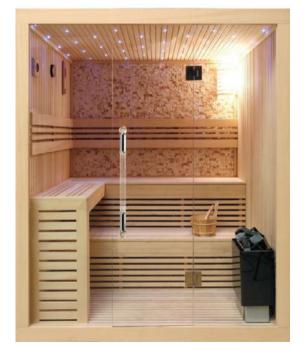

### **Benefits of Sauna Room**

- 1. Helps Your Body To Remove Toxins.
- Deeply Cleans Your Skin By Opening Pores & Flushing Impurities From The Body.
- 3. Relieves Headaches, Muscles & Joint Pains.
- 4. Release Tension & Provides Relaxation.
- Includes A Deeper, More Relaxing Sleep.

### Sauna Room