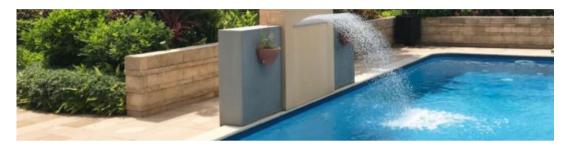

### Water Descends

Water Descent is one of the most beautiful ornamental features for your pool or spa.

Creating a water movement in your pool, it may be adjusted from a peaceful sheet of water falling into the pool, to a relaxing water massage for your back, adding elegance and style to your pool.

Available in five different models, you can enjoy different water effects and trajectories, from our standard water fall, to rain sheer or arc trajectory.

With the optional RGB LED strip, the unit provides you vibrant colourful waterfall which adds visual interest and soothing sound of flowing water to your landscape.