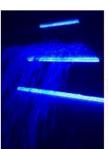

### Water Descends

Water Descent is one of the most beautiful ornamental features for your pool or spa.

Creating a water movement in your pool, it may be adjusted from a peaceful sheet of water falling into the pool, to a relaxing water massage for your back, adding elegance and style to your pool.

Available in five different models, you can enjoy different water effects and trajectories, from our standard water fall, to rain sheer or arc trajectory.

With the optional RGB LED strip, the unit provides you vibrant colourful waterfall which adds visual interest and soothing sound of flowing water to your landscape.

### VIBRANT COLORFUL WATERFALL