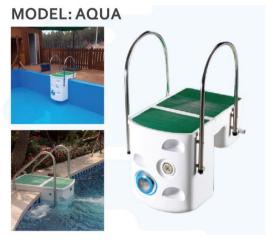

### **PIPELESS FILTER**

re of wall mounted

Pipeless Filter is the modern architecture type design with the enclosure of wall mounted filter which made of high quality Polyethylene. Installation of Pipeless Filter is simple and convenient without any room and any kind of pipelines. Its excellent performance there by reduce the construction cost.

### **Benefits of Pipe-less Pool Filter**

- ✓ It is Compact and Space saving.
- ✓ No external pipeline required.
- ✓ No requirement of damaging civil work.
- ✓ Very is to install and maintain.
- ✓ Cost Effective modern design.

| Dimensions                  | 950x580x800mm     |
|-----------------------------|-------------------|
| Flow rate                   | 10m3/H - 15m3/H   |
| Voltage                     | 220V/ 50Hz or60Hz |
| Precision of filtration bag | 5u                |
| Operation noise             | 50Db              |
| Material                    | HDPE/PVC          |
| Installation                | Wall mounting     |
| Filtration pump             | 1x1 HP            |
| Filtration basket with bag  | 1pc               |
| Chlorine feeder             | 1pc               |
| Light                       | 1xLED or 100W     |
| Time controller             | 1pc               |
| Swim jet                    | 2pcs              |
| Handle rail (s.s)           | 2pcs              |
| Ozone                       | 1pc               |