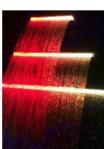

### Water Descends

Water Descent is one of the most beautiful ornamental features for your pool or spa.

Creating a water movement in your pool, it may be adjusted from a peaceful sheet of water falling into the pool, to a relaxing water massage for your back, adding elegance and style to your pool.

Available in five different models, you can enjoy different water effects and trajectories, from our standard water fall, to rain sheer or arc trajectory.

With the optional RGB LED strip, the unit provides you vibrant colourful waterfall which adds visual interest and soothing sound of flowing water to your landscape.

### VIBRANT COLORFUL WATERFALL