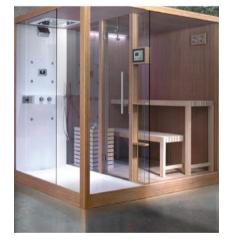

### Steam & Sauna Rooms

Steam rooms are similar to saunas. Both encourage you to sit in a small, heated room, and both claim your health benefits. The difference is in the type of heat that they provide. A sauna uses dry heat, usually from hot rocks or a closed stove. Steam rooms are heated by a generator filled with boiling water.

### Steam Room