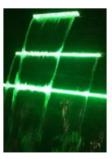

### Water Descends

Water Descent is one of the most beautiful ornamental features for your pool or spa.

Creating a water movement in your pool, it may be adjusted from a peaceful sheet of water falling into the pool, to a relaxing water massage for your back, adding elegance and style to your pool.

Available in five different models, you can enjoy different water effects and trajectories, from our standard water fall, to rain sheer or arc trajectory.

With the optional RGB LED strip, the unit provides you vibrant colourful waterfall which adds visual interest and soothing sound of flowing water to your landscape.

### **Features**

- ✓ Four different lengths: 300 mm, 600 mm, 900 mm and 1200mm.
- ✓ LED strip is powered by external 12V DC, which is safe and reliable.
- ✓ The LEDs can be operated through panel or remote control and 10 lighting patterns are available.
- ✓ Multiple water descents can share the same controller and act in the same pace