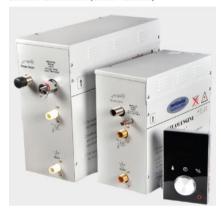

e difference is in the type of heat that they provide. A sauna uses dry heat, usually from hot rocks or a closed stove. Steam rooms are heated by a generator filled with boiling water.

### **Benefits of Steam Room**

- 1. Improves Blood Circulation
- 2. Relieves Lower Blood Pressure
- 3. Reduces Stress.
- 4. Clears Congestion
- 5. Promotes Skin Health
- 6. Aids In Workout Recovery
- 7. Loosens Stiff Joins
- 8. Burns Calories
- 9. Boosts The Immune Systems.

### Steam Room



### **Benefits of Sauna Room**

- 1. Helps Your Body To Remove Toxins.
- Deeply Cleans Your Skin By Opening Pores & Flushing Impurities From The Body.
- 3. Relieves Headaches, Muscles & Joint Pains.
- 4. Release Tension & Provides Relaxation.
- Includes A Deeper, More Relaxing Sleep.

### Steam Genrator (9Kw - 30Kw)



### Sauna Room





# We Create Quality Swimming Pools and related Water Solutions with a passion.

In this growing era, we are here to provide quality services backing with a Technically expertise team. Our labour team is having years of experience in the field of swimming pool construction and maintenance where as our office staff is pledged to support the customers and to provide their career best service all the time.

### Reaching us is that simple

MANAF GAFOOR (CEO) 9061006312

MARTIN V PAUL (Managing Partner) 9249699999

CHARLES JAYARAJ (Projects & Technical) 9061006315

### **Cochin Office Address**

XI/708, 2nd Floor, Vadakkaneth Arcades, Opp: CIAL, Nedumbassery, Vappalassery P.O., Angamaly, Ernakulam Dist., Kerala – 683572 Phone No: +91-9061006313

### **Head Office**

Diy Bus