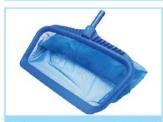

### **Pool Cleaning Accessories & Equipments**

Vaccumme Head 14"-18"

Vaccumme Head with Side Brush

Sprial Vaccumme Head (Triangle)

Algea Brush 10"-18"

PVC Wall Brush 18"

Robotic Pool Cleaner

Delux Deep Net Bag Standard