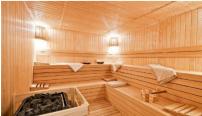

### Steam & Sauna Rooms

Steam rooms are similar to saunas. Both encourage you to sit in a small, heated room, and both claim your health benefits. The difference is in the type of heat that they provide. A sauna uses dry heat, usually from hot rocks or a closed stove. Steam rooms are heated by a generator filled with boiling water.

### **Benefits of Steam Room**

- 1. Improves Blood Circulation
- 2. Relieves Lower Blood Pressure
- 3. Reduces Stress.
- 4. Clears Congestion
- 5. Promotes Skin Health
- 6. Aids In Workout Recovery
- 7. Loosens Stiff Joins
- 8. Burns Calories
- 9. Boosts The Immune Systems.

### **Benefits of Sauna Room**

- 1. Helps Your Body To Remove Toxins.
- Deeply Cleans Your Skin By Opening Pores & Flushing Impurities From The Body.
- 3. Relieves Headaches, Muscles & Joint Pains.
- 4. Release Tension & Provides Relaxation.
- Includes A Deeper, More Relaxing Sleep.

### Sauna Room