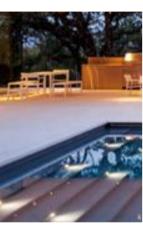

### Services we offer

- All types of Swimming Pool Design, Consultancy, Construction & Repairs.
- Swimming pool Filteration Systems & Accessories.
- 3. Concrete Jacuzzi and spa.
- Steam & Sauna room, Design & Construction.
- Water falls, Water Bodies & Water Fountains, Design & Construction.

### Water Descends

Water Descent is one of the most beautiful ornamental features for your pool or spa.

Creating a water movement in your pool, it may be adjusted from a peaceful sheet of water falling into the pool, to a relaxing water massage for your back, adding elegance and style to your pool.

Available in five different models, you can enjoy different water effects and trajectories, from our standard water fall, to rain sheer or arc trajectory.

With the optional RGB LED strip, the unit provides you vibrant colourful waterfall which adds visual interest and soothing sound of flowing water to your landscape.