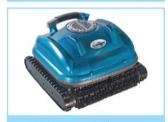

### **Pool Cleaning Accessories & Equipments**

Vaccumme Head 14"-18"

Vaccumme Head with Side Brush

Sprial Vaccumme Head (Triangle)

Algea Brush 10"-18"

PVC Wall Brush 18"

Robotic Pool Cleaner

Delux Deep Net Bag Standard