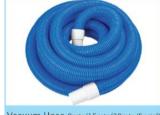

g     |
| Filtration pump             | 1x1 HP            |
| Filtration basket with bag  | 1pc               |
| Chlorine feeder             | 1pc               |
| Light                       | 1xLED or 100W     |
| Time controller             | 1pc               |
| Swim jet                    | 2pcs              |
| Handle rail (s.s)           | 2pcs              |
| Chlorine feeder             | 1pcs              |

# MODEL: EURO



### **Pool Filter & Pumps**



Top Mounted FRP Pool Filter



Side Mounted FRP Pool Filter



Pool Pump (0.5HP-5HP)

### **Pool Cleaning Accessories & Equipments**



Vaccumme Head 14"-18"



Vaccumme Head with Side Brush



Sprial Vaccumme Head (Triangle)



Algea Brush 10"-18"



PVC Wall Brush 18"



Robotic Pool Cleaner



Delux Deep Net Bag Standard



Vacuum Hose 9mtr/15mtr/30mtr (Sprial)





Water Test Kit



Swimming Pool LED Light

### **Swimming Pool Tiles**



### **Art Mosaic Tiles**



























### Water Descends

Water Descent is one of the most beautiful ornamental features for your pool or spa.

Creating a water movement in your pool, it may be adjusted from a peaceful sheet of water falling into the pool, to a relaxing water massage for your back, adding elegance and style to your pool.

Available in five different models, you can enjoy different water effects and trajectories, from our standard water fall, to rain sheer or arc trajectory.

With the optional RGB LED strip, the unit provides you vibrant colourful waterfall which adds visual interest and soothing sound of flowing water to your landscape.



##