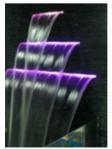

### Water Descends

Water Descent is one of the most beautiful ornamental features for your pool or spa.

Creating a water movement in your pool, it may be adjusted from a peaceful sheet of water falling into the pool, to a relaxing water massage for your back, adding elegance and style to your pool.

Available in five different models, you can enjoy different water effects and trajectories, from our standard water fall, to rain sheer or arc trajectory.

With the optional RGB LED strip, the unit provides you vibrant colourful waterfall which adds visual interest and soothing sound of flowing water to your landscape.

### **Features**

- ✓ Four different lengths: 300 mm, 600 mm, 900 mm and 1200mm.
- ✓ LED strip is powered by external 12V DC, which is safe and reliable.
- ✓ The LEDs can be operated through panel or remote control and 10 lighting patterns are available.
- ✓ Multiple water descents can share the same controller and act in the same pace

### VIBRANT COLORFUL WATERFALL