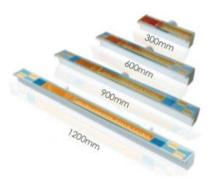

### **Features**

- ✓ Four different lengths: 300 mm, 600 mm, 900 mm and 1200mm.
- ✓ LED strip is powered by external 12V DC, which is safe and reliable.
- ✓ The LEDs can be operated through panel or remote control and 10 lighting patterns are available.
- ✓ Multiple water descents can share the same controller and act in the same pace