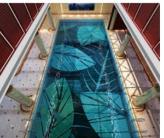

ht                       | 1xLED or 100W     |
| Time controller             | 1pc               |
| Swim jet                    | 2pcs              |
| Handle rail (s.s)           | 2pcs              |
| Chlorine feeder             | 1pcs              |

# MODEL: EURO



### **Pool Filter & Pumps**



Top Mounted FRP Pool Filter



Side Mounted FRP Pool Filter



Pool Pump (0.5HP-5HP)

### **Pool Cleaning Accessories & Equipments**



Vaccumme Head 14"-18"



Vaccumme Head with Side Brush



Sprial Vaccumme Head (Triangle)



Algea Brush 10"-18"



PVC Wall Brush 18"



Robotic Pool Cleaner



Delux Deep Net Bag Standard



Vacuum Hose 9mtr/15mtr/30mtr (Sprial)





Water Test Kit



Swimming Pool LED Light

### **Swimming Pool Tiles**



### **Art Mosaic Tiles**



























### Water Descends

Water Descent is one of the most beautiful ornamental features for your pool or spa.

Creating a water movement in your pool, it may be adjusted from a peaceful sheet of water falling into the pool, to a relaxing water massage for your back, adding elegance and style to your pool.

Available in five different models, you can enjoy different water effects and trajectories, from our standard water fall, to rain sheer or arc trajectory.

With the optional RGB LED strip, the unit provides you vibrant colourful waterfall which adds visual interest and soothing sound of flowing water to your landscape.



### **Features**

- ✓ Four different lengths: 300 mm, 600 mm, 900 mm and 1200mm.
- ✓ LED strip is powered by external 12V DC, which is safe and reliable.
- ✓ The LEDs can